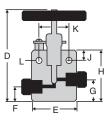

## **Manual Shutoff Valves**

| Body Pattern   | Tubing                 | Catalog No. | psi     | Connection | Orifice | D                               | Е     | F                             | G     | Н     | J    | K     | L                            | Thickness |
|----------------|------------------------|-------------|---------|------------|---------|---------------------------------|-------|-------------------------------|-------|-------|------|-------|------------------------------|-----------|
| 2-Way Straight | ³/ <sub>8</sub> " O.D. | 150-11XF6   | 150,000 | XF6        | 1/16"   | 5"                              | 31/2" | <sup>7</sup> / <sub>8</sub> " | 13/16 | 25/8" | 1/2" | 15/8" | <sup>7</sup> / <sub>32</sub> | 11/2"     |
| 2-Way Angle    | ³/ <sub>8</sub> " O.D. | 150-12XF6   | 150,000 | XF6        | 1/16"   | 5 <sup>7</sup> /8"              | 31/2" | _                             | 21/16 | 31/2" | 1/2" | 15/8" | 7/32                         | 11/2"     |
| 3-Way/2 Inlets | ³/ <sub>8</sub> " O.D. | 150-13XF6   | 150,000 | XF6        | 1/16"   | 5 <sup>7</sup> / <sub>8</sub> " | 31/2" | 13/4"                         | 21/1" | 31/2" | 1/2" | 15/8" | 7/32                         | 11/2"     |
| 3-Way/1 Inlet  | ³/ <sub>8</sub> " O.D. | 150-14XF6   | 150,000 | XF6        | 1/16"   | 5 <sup>7</sup> / <sub>8</sub> " | 31/2" | 21/16                         | 21/16 | 31/2" | 1/2" | 15/8" | 7/32                         | 11/2"     |