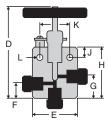

## **Manual Shutoff Valves**

| Body Pattern   | Tubing                 | Catalog No. | psi     | Connection | Orifice | D                               | Е     | F                             | G     | Н     | J    | K     | L                            | Thickness |
|----------------|------------------------|-------------|---------|------------|---------|---------------------------------|-------|-------------------------------|-------|-------|------|-------|------------------------------|-----------|
| 2-Way Straight | ³/ <sub>8</sub> " O.D. | 150-11XF6   | 150,000 | XF6        | 1/16"   | 5"                              | 31/2" | <sup>7</sup> / <sub>8</sub> " | 13/16 | 25/8" | 1/2" | 15/8" | <sup>7</sup> / <sub>32</sub> | 11/2"     |
| 2-Way Angle    | ³/ <sub>8</sub> " O.D. | 150-12XF6   | 150,000 | XF6        | 1/16"   | 5 <sup>7</sup> /8"              | 31/2" | _                             | 21/16 | 31/2" | 1/2" | 15/8" | 7/32                         | 11/2"     |
| 3-Way/2 Inlets | ³/ <sub>8</sub> " O.D. | 150-13XF6   | 150,000 | XF6        | 1/16"   | 5 <sup>7</sup> / <sub>8</sub> " | 31/2" | 13/4"                         | 21/1" | 31/2" | 1/2" | 15/8" | 7/32                         | 11/2"     |
| 3-Way/1 Inlet  | ³/ <sub>8</sub> " O.D. | 150-14XF6   | 150,000 | XF6        | 1/16"   | 5 <sup>7</sup> / <sub>8</sub> " | 31/2" | 21/16                         | 21/16 | 31/2" | 1/2" | 15/8" | 7/32                         | 11/2"     |