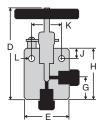

## **Manual Shutoff Valves**

| Body Pattern   | Tubing                 | Catalog No. | psi     | Connection | Orifice | D                               | Е     | F                             | G     | Н     | J    | K     | L                            | Thickness |
|----------------|------------------------|-------------|---------|------------|---------|---------------------------------|-------|-------------------------------|-------|-------|------|-------|------------------------------|-----------|
| 2-Way Straight | ³/ <sub>8</sub> " O.D. | 150-11XF6   | 150,000 | XF6        | 1/16"   | 5"                              | 31/2" | <sup>7</sup> / <sub>8</sub> " | 13/16 | 25/8" | 1/2" | 15/8" | <sup>7</sup> / <sub>32</sub> | 11/2"     |
| 2-Way Angle    | ³/ <sub>8</sub> " O.D. | 150-12XF6   | 150,000 | XF6        | 1/16"   | 5 <sup>7</sup> /8"              | 31/2" | _                             | 21/16 | 31/2" | 1/2" | 15/8" | 7/32                         | 11/2"     |
| 3-Way/2 Inlets | ³/ <sub>8</sub> " O.D. | 150-13XF6   | 150,000 | XF6        | 1/16"   | 5 <sup>7</sup> / <sub>8</sub> " | 31/2" | 13/4"                         | 21/1" | 31/2" | 1/2" | 15/8" | 7/32                         | 11/2"     |
| 3-Way/1 Inlet  | ³/ <sub>8</sub> " O.D. | 150-14XF6   | 150,000 | XF6        | 1/16"   | 5 <sup>7</sup> / <sub>8</sub> " | 31/2" | 21/16                         | 21/16 | 31/2" | 1/2" | 15/8" | 7/32                         | 11/2"     |