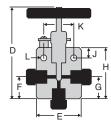

## **Manual Shutoff Valves**

| Body Pattern   | Tubing                 | Catalog No. | psi     | Connection | Orifice | D                               | Е     | F                             | G     | Н     | J    | K     | L                            | Thickness |
|----------------|------------------------|-------------|---------|------------|---------|---------------------------------|-------|-------------------------------|-------|-------|------|-------|------------------------------|-----------|
| 2-Way Straight | ³/ <sub>8</sub> " O.D. | 150-11XF6   | 150,000 | XF6        | 1/16"   | 5"                              | 31/2" | <sup>7</sup> / <sub>8</sub> " | 13/16 | 25/8" | 1/2" | 15/8" | <sup>7</sup> / <sub>32</sub> | 11/2"     |
| 2-Way Angle    | ³/ <sub>8</sub> " O.D. | 150-12XF6   | 150,000 | XF6        | 1/16"   | 5 <sup>7</sup> /8"              | 31/2" | _                             | 21/16 | 31/2" | 1/2" | 15/8" | 7/32                         | 11/2"     |
| 3-Way/2 Inlets | ³/ <sub>8</sub> " O.D. | 150-13XF6   | 150,000 | XF6        | 1/16"   | 5 <sup>7</sup> / <sub>8</sub> " | 31/2" | 13/4"                         | 21/1" | 31/2" | 1/2" | 15/8" | 7/32                         | 11/2"     |
| 3-Way/1 Inlet  | ³/ <sub>8</sub> " O.D. | 150-14XF6   | 150,000 | XF6        | 1/16"   | 5 <sup>7</sup> / <sub>8</sub> " | 31/2" | 21/16                         | 21/16 | 31/2" | 1/2" | 15/8" | 7/32                         | 11/2"     |