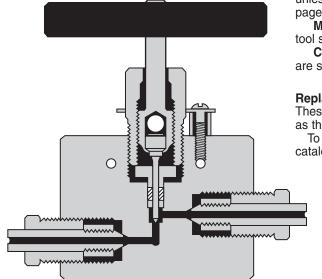

## **Ultra High Pressure Valves**

150,000 psi service

**High Pressure (coned and threaded)** type connections for  $^{3}/_{8}$  " O.D. by  $^{1}/_{16}$ " I.D. tubing.

Non-rotating tip stems insure long life on valve seats. Heavy duty "rolled style" stem design is shown below.

**Glands and collars** for tubing are supplied with each valve unless otherwise requested (glands and collars are shown on page 5.A).

Materials include 17-4 PH for valve bodies with tool steel lower section stems. Valve packing is teflon.

**Corresponding fittings** (elbows, tees, crosses, etc.) are shown on page 5.4.

Replaceable Seat Valves are available for 3/8" O.D. tubing. These valves feature the same body style and dimensions as the two way valves (shown below).