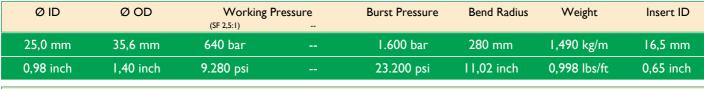

## Hose Type 25/2W

ID25 - Series: T

## **Technical Information**

Inner Core: Polyamide (PA)

**Pressure Support:** 2 open layers, 2 dense layers of high-tensile steel wire

Outer Cover: Polyurethane (PUR)

Colour: Black

**Temperature:**  $-30^{\circ}\text{C to } +60^{\circ}\text{C } [-22^{\circ}\text{F to } 140^{\circ}\text{F}]$ 