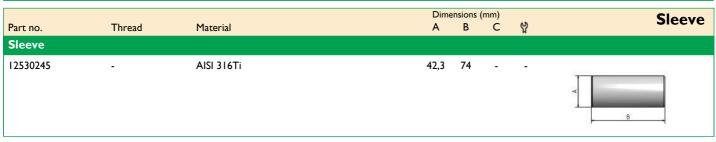

|               |              |            |          | Dimensions (mm) |      |    |   | Insert |                                                                                                                                                                                                                                                                                                                                                                                                                                                                                                                                                                                                                                                                                                                                                                                                                                                                                                                                                                                                                                                                                                                                                                                                                                                                                                                                                                                                                                                                                                                                                                                                                                                                                                                                                                                                                                                                                                                                                                                                                                                                                                                               |
|---------------|--------------|------------|----------|-----------------|------|----|---|--------|-------------------------------------------------------------------------------------------------------------------------------------------------------------------------------------------------------------------------------------------------------------------------------------------------------------------------------------------------------------------------------------------------------------------------------------------------------------------------------------------------------------------------------------------------------------------------------------------------------------------------------------------------------------------------------------------------------------------------------------------------------------------------------------------------------------------------------------------------------------------------------------------------------------------------------------------------------------------------------------------------------------------------------------------------------------------------------------------------------------------------------------------------------------------------------------------------------------------------------------------------------------------------------------------------------------------------------------------------------------------------------------------------------------------------------------------------------------------------------------------------------------------------------------------------------------------------------------------------------------------------------------------------------------------------------------------------------------------------------------------------------------------------------------------------------------------------------------------------------------------------------------------------------------------------------------------------------------------------------------------------------------------------------------------------------------------------------------------------------------------------------|
| Part no.      | Thread       | Material   | Nut      |                 | А    | В  | С | Y      | ilisert                                                                                                                                                                                                                                                                                                                                                                                                                                                                                                                                                                                                                                                                                                                                                                                                                                                                                                                                                                                                                                                                                                                                                                                                                                                                                                                                                                                                                                                                                                                                                                                                                                                                                                                                                                                                                                                                                                                                                                                                                                                                                                                       |
| Type M fema   | le swivel    |            |          |                 |      |    |   |        |                                                                                                                                                                                                                                                                                                                                                                                                                                                                                                                                                                                                                                                                                                                                                                                                                                                                                                                                                                                                                                                                                                                                                                                                                                                                                                                                                                                                                                                                                                                                                                                                                                                                                                                                                                                                                                                                                                                                                                                                                                                                                                                               |
| 22530645S     | I 5/16"x12UN | AISI 316Ti | 52530645 |                 | 16,5 | 98 | - | 41     |                                                                                                                                                                                                                                                                                                                                                                                                                                                                                                                                                                                                                                                                                                                                                                                                                                                                                                                                                                                                                                                                                                                                                                                                                                                                                                                                                                                                                                                                                                                                                                                                                                                                                                                                                                                                                                                                                                                                                                                                                                                                                                                               |
| JIC female sv | vivel        |            |          |                 |      |    |   |        |                                                                                                                                                                                                                                                                                                                                                                                                                                                                                                                                                                                                                                                                                                                                                                                                                                                                                                                                                                                                                                                                                                                                                                                                                                                                                                                                                                                                                                                                                                                                                                                                                                                                                                                                                                                                                                                                                                                                                                                                                                                                                                                               |
| 22530605S     | I 5/16"x12UN | AISI 316Ti | 52530605 |                 | 16,5 | 96 | - | 41     | No. Contraction of the second |