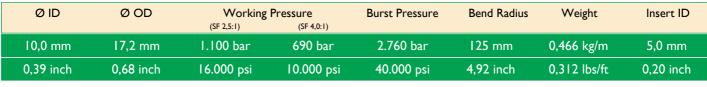

## **Technical Information**

**Inner Core:** BESNO P40 TLO (PAII)

**Pressure Support:** 2 open layers, 2 dense layers of high-tensile steel wire

**Outer Cover:** Polyamide (PA) Dark blue Colour:

Temperature: -30°C to +60°C [-22°F to 140°F]

Production-related variations of the burst pressure of up to 5 % are possible. Other colours upon request.

The safety factors between the burst pressure and the working pressure as well as the test pressure depend on the operating conditions. For gaseous media the outer cover is to be pinpricked. Regarding the safety factor for gaseous media please contact your local SPIR STAR® assembling center.

The indicated working pressure refers to the hose only. Depending on the used fitting the permitted working pressure of a hose assembly may be less.

\*) Blast-Pro® fittings may only be used for tube cleaning operations inside the tube. They have not been designed for the use outside of tubes.